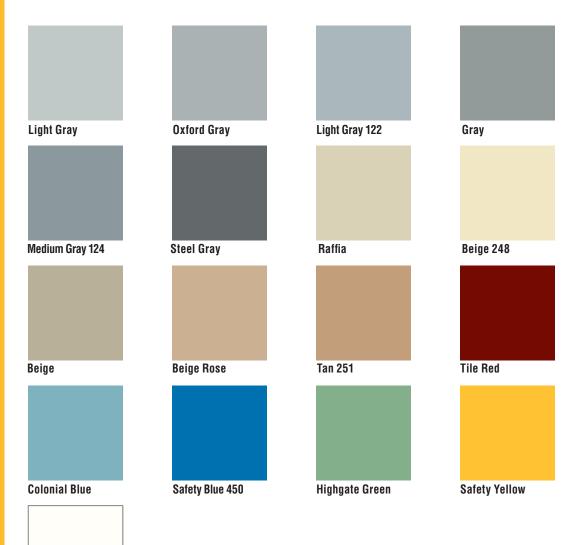

## **Epoxy & Urethane Color Additives**

White

Sika Industrial Flooring's color selections are available in epoxy and urethane color additives. Because of the limitations of process color printing, the color samples contained herein are close approximations of actual colors and should not be relied upon for true color. Colors show approximate tone without any texture. Final color matching should be made with an actual sample of the product, color and texture to be used. Gloss level will vary depending on product used.

Custom colors are available. Minimum quantities, adequate lead time and up-charges may apply.

For use with compatible Sikafloor® products only. Please consult Sika Industrial Flooring for further information and pricing.